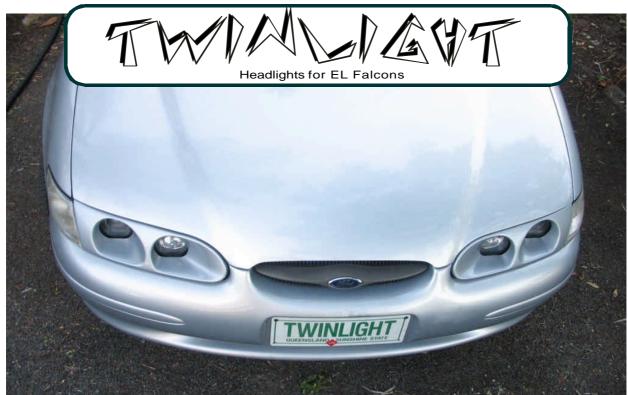

## Made in Australia

# Front covers constructed from polyester fibreglass # Advanced European Projection Light low beam with Long Range Main Beam mounted in alloy chassis. (all 4 lights illuminated on high beam).

- # All 4 lights individually adjustable.
- # Fully assembled, no other parts required to fit..
- # Full installation instructions .
- # Suits all EL Falcons