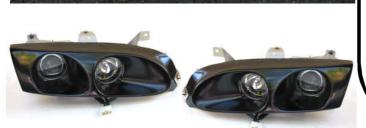

# Front covers constructed from polyester fibreglass # Advanced European Projection Light low beam with Long Range Main Beam mounted in alloy chassis. (all 4 lights illuminated on high beam).

- # All 4 lights individually adjustable.
- # Fully assembled, no other parts required to fit..
- # Full installation instructions .
- # Suits all EL Falcons

# Available with 3 different bulb options.

(Standard is 55 w H1 in all 4 lights (\$650.00)
Option 1:NARVA ARCTIC BLUE in all 4 lights (add\$70.00)

Option 2:NARVA + 50 in all 4 lights (add \$44.00)

Option 3:NARVA + 50 in Low beams and 100w in High beams (add\$39.00)