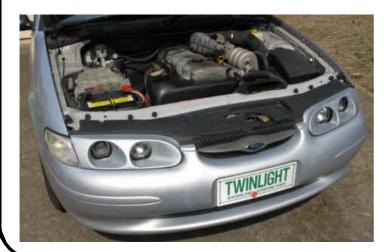

# Front covers constructed from polyester fibreglass # Advanced European Projection Light low beam with Long Range Main Beam mounted in alloy chassis. (all 4 lights illuminated on high beam).

- # All 4 lights individually adjustable.
- # Fully assembled, no other parts required to fit..
- # Full installation instructions .
- # Suits all EL Falcons